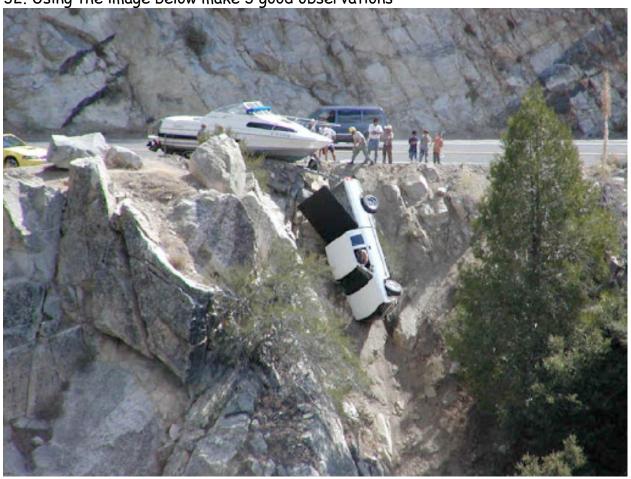

ge as a construction sign
- 11. Adam is 2 inches taller than Mary
- 12. Ice is cold
- 13. Larry's shirt is big
- 14. Paul's pants are as blue as the ocean
- 15. the room temperature is  $75^{\circ}$
- 16. Janine has short hair
- 17. Kaitlyn shirt is as green as grass
- 18. Mr. Ragaller looks like Alfred E Neuwman
- 19. the block feels heavy
- 20. Teachers are old
- 21. Bill Nye is hairy
- 22. Phil's body odor smells like rotten eggs
- 23. Holly's earings are tiny
- 24. The car went down the ramp fast
- 25. The Paper fell to the floor weird
- 26. The water tasted like metal
- 27. Her eyes are blue
- 28.Mr. Glennon is 5 foot 8 inches tall
- 29. The paper fell to the floor funny
- 30. Dave's bruise looks as purple as Barney the dinosaur



## 31. The image below make 3 good observations