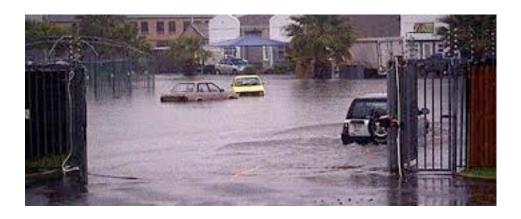

orange as a construction sign
- 11. Adam is 2 inches taller than Mary
- 12. Ice is cold
- 13. Larry's shirt is big
- 14. Paul's pants are as blue as the ocean
- 15. the room temperature is  $75^{\circ}$
- 16. Janine has short hair
- 17. Kaitlyn shirt is as green as grass
- 18. Mr. Ragaller looks like Alfred E Neuwman
- 19. the block feels heavy
- 20. Teachers are old
- 21. Bill Nye is hairy
- 22. Phil's body odor smells like rotten eggs
- 23. Holly's earings are tiny
- 24. The car went down the ramp fast
- 25. The Paper fell to the floor weird
- 26. The water tasted like metal
- 27. Her eyes are blue
- 28.Mr. Glennon is 5 foot 8 inches tall
- 29. The paper fell to the floor funny
- 30. Dave's bruise looks as purple as Barney the dinosaur



## 31. The image below make 3 good observations