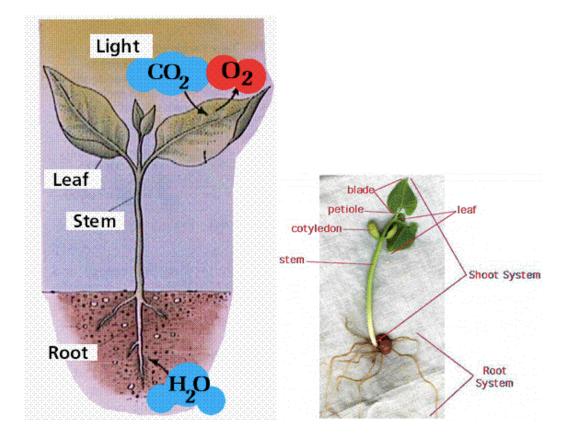

Plant Organ and Organ Systems Questions

- 1. How many organ systems does a planet have?
- 2. What are the systems called?
- 3. What are the parts of the shoot system?
- 4. What are the parts of the root system?
- 5. What are the 3 types of plant tissue?
- 6. Give a n example of how each of the 3 tissue types are important.
- 7. What does photosynthesis do?
- 8. What part of the planet "support the plant"
- 9. What part of cell cells tend to conduct water and minerals from roots to leaves
- 10. What part of cells conduct food from leaves to rest of the plant.
- 11. What part of plant functions in prevention of water loss and acts as a barrier to fungi and other invaders.